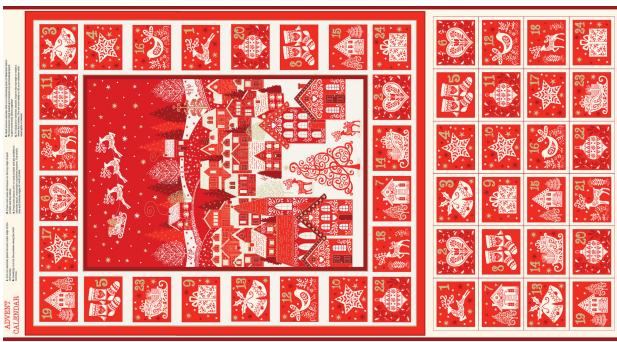

2463/1 Scandi Advent Calendar Panel

### **Preparation**

- 1. Iron the panel then cut around the border. Next cut out the pockets along the solid lines.
- 2. Cut your batting and backing fabric slightly larger than the panel piece.
- 3. Layer up your backing, batting and the panel and pin, tack or spray baste together.
- 4. Quilt along the border lines of the panel.
- 5. Cut a fabric sleeve 3" wide and 2" shorter than the width of the panel.
- 6. Iron a ¼" wide strip of fusible (Bondaweb, etc) to the top of the pockets on the wrong side. Turn to the back and fuse down with iron. If you wish you can sew this edge down.
- 7. Turn under the bottom and side edges of all the pockets. Press.