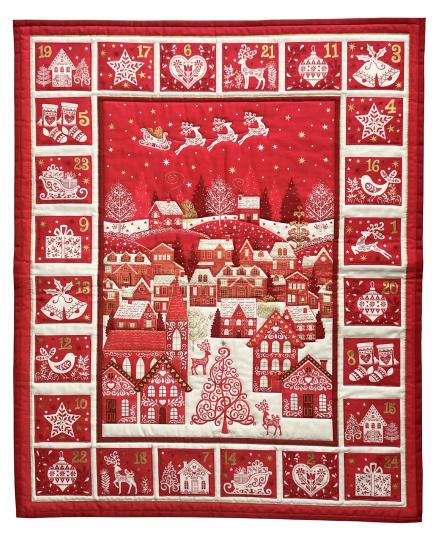

2463/1 Scandi Advent Calendar Panel

### **Preparation**

- 1. Iron the panel then cut around the border. Next cut out the pockets along the solid lines.
- 2. Cut your batting and backing fabric slightly larger than the panel piece.
- 3. Layer up your backing, batting and the panel and pin, tack or spray baste together.
- 4. Quilt along the border lines of the panel.
- 5. Cut a fabric sleeve 3" wide and 2" shorter than the width of the panel.
- 6. Iron a ¼" wide strip of fusible (Bondaweb, etc) to the top of the pockets on the wrong side. Turn to the back and fuse down with iron. If you wish you can sew this edge down.
- 7. Turn under the bottom and side edges of all the pockets. Press.

#### Assembly and Finishing

- 8. Pin the pockets over their matching designs and sew along the sides and bottom edges. Back stitch at the top edges for strength.
- 9. Trim away any excess batting and backing fabric.
- 10. Turn under the short sides of the sleeve and sew down. Iron ¼" under one long edge of the sleeve only. This is the bottom edge of the sleeve.
- 11. On the back, line up the top edge of the sleeve with the top edge of the quilt, centering the sleeve. Tack in place.
- 12. Bind your calendar using your favourite method. Note: the sleeve will be sewn in with the binding.
- 13. Slide the folded bottom edge of the sleeve up ½", pin and sew in place by hand. This helps the panel hang flat when a rod or batten is inserted.
- 14. Fill the pockets with goodies and enjoy!